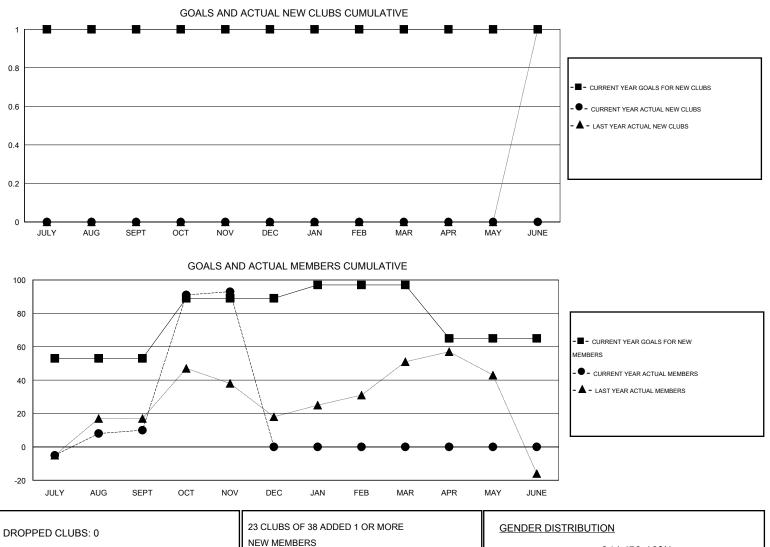

## LOCATION THAILAND $\mathsf{GMT} \; \mathsf{CA} \; 5$ Clubs Members RESULTS FOR 2016-2017 RESULTS FOR 2016-2017 NEW CLUB NEW CLUBS DROPPED NET NEW MEMBER CHARTER AND DROPPED NET QUARTER QUARTER GOAL CLUBS GAIN/LOSS GOAL NEW MEMBERS MEMBERS GAIN/LOSS ADDED 1 0 0 0 53 28 18 10 JULY/AUG/SEPT JULY/AUG/SEPT 0 0 0 36 0 86 3 83 OCT/NOV/DEC OCT/NOV/DEC 0 0 0 0 8 0 0 0 JAN/FEB/MAR JAN/FEB/MAR 0 0 0 0 -32 0 0 0 APR/MAY/JUNE APR/MAY/JUNE

| DROPPED CLUBS: 0 |     | 23 CLUBS OF 38 ADDED 1 OR MORE | GENDER DISTRIBUTION |                       |    |
|------------------|-----|--------------------------------|---------------------|-----------------------|----|
|                  |     | NEW MEMBERS                    | MALE                | 641 (50.16%)          |    |
| DROPPED MEMBERS  |     |                                | FEMALE              | 637 (49.84%)          |    |
| DECEASED         | 1   | CLICK HERE FOR HEALTH          |                     |                       | 00 |
| CLUB CANCELLED   | 0   | ASSESSMENT DATA                | FAMILY UNIT MEMBERS |                       | 38 |
| OTHER            | 20  |                                | HEAD OF HOUSEHOLD   | HEAD OF HOUSEHOLD     |    |
| TOTAL            | 21  |                                | NON-HEAD OF HOUSE   | NON-HEAD OF HOUSEHOLD |    |
|                  | 0.0 |                                | Decement            |                       |    |